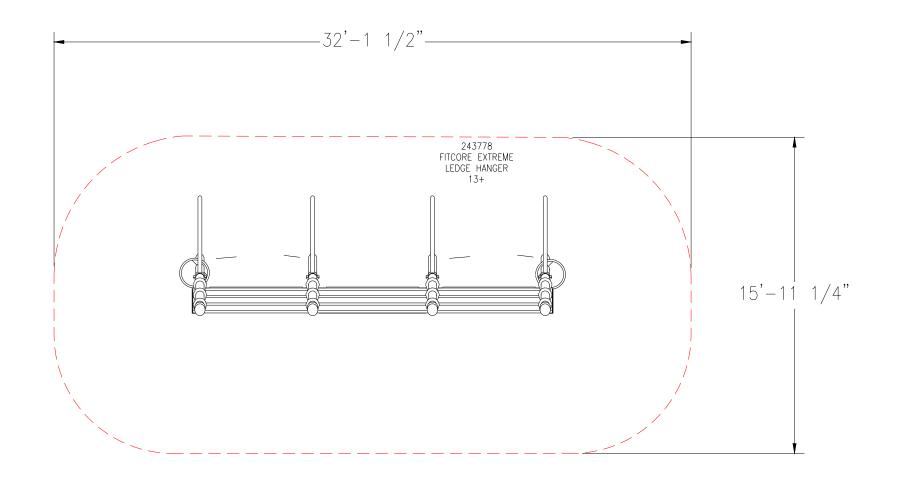

Freestanding Play (13+ years)

Max Fall Height: 137 inches

TOTAL SQUARE FOOTAGE 477 SQ.FT.

## Mandscape structures

THIS FITNESS AREA & EQUIPMENT IS DESIGNED FOR AGES 13+ YEARS

IT IS THE MANUFACTURERS OPINION AND INTENT THAT THE USE AND LAYOUT OF THESE COMPONENTS CONFORM WITH THE AMERICAN SOCIETY FOR TESTING AND MATERIALS (ASTM) STANDARD ASTM F3101

Design 6185

Landscape Structures Freestanding

6185