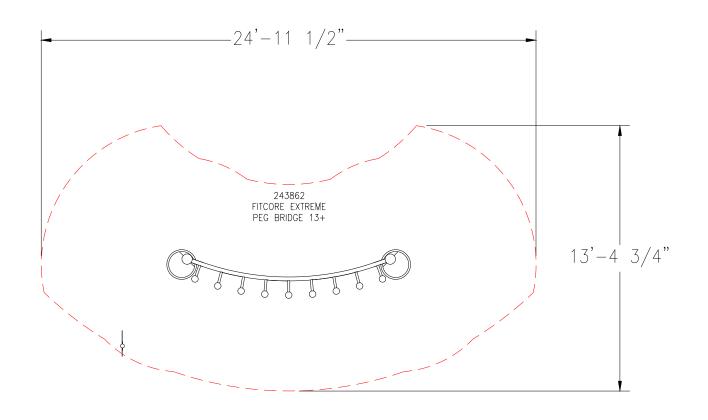

Freestanding Play (13+ years)

Max Fall Height: 90 inches

TOTAL SQUARE FOOTAGE 249 SQ.FT.

## Malandscape structures

THIS FITNESS AREA & EQUIPMENT IS DESIGNED FOR AGES 13+ YEARS

IT IS THE MANUFACTURERS OPINION AND INTENT THAT THE USE AND LAYOUT OF THESE COMPONENTS CONFORM WITH THE AMERICAN SOCIETY FOR TESTING AND MATERIALS (ASTM) STANDARD ASTM F3101

Design 6187 Landscape Structures

Freestanding

6187